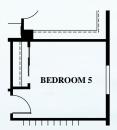

# Options

Second Floor Optional Bedroom 5 at Loft

First Floor Optional Bedroom 4 at Study

Spanish

Craftsman

Tuscan

Residence Two
2,776 sq. ft.
4 - 5 bedrooms
3 - 4 bathrooms