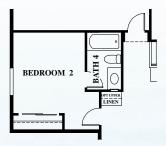

# Options

Second Floor Optional Bathroom 4

Second Floor Optional Bedroom 5 at Loft

First Floor
Veranda on Select Lots
(See Sales Associate for more information)

Spanish

Craftsman

Tuscan

Residence Three 2,896 sq. ft. 5 - 6 bedrooms 3.5 bathrooms