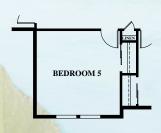

# Options

Second Floor Optional Bedroom 5 at Loft

First Floor Optional Bedroom 4 at Study

Spanish

Craftsman

Tuscan

Residence Two
2,776 sq. ft.
4 - 5 bedrooms
3 - 4 bathrooms