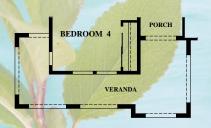

# Options

Second Floor Optional Bedroom 5 at Loft

First Floor Optional Bedroom 4 at Study

Spanish

Craftsman

Tuscan

Residence Two
2,776 sq. ft.
4 - 5 bedrooms
3 - 4 bathrooms