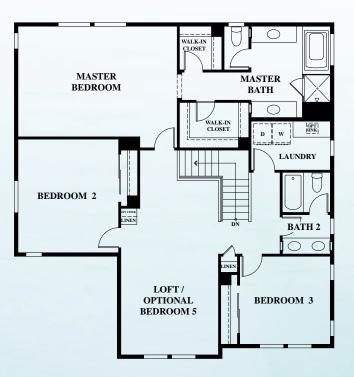

# Options

Second Floor Optional Bedroom 5 at Loft

First Floor Optional Bedroom 4 at Study

Spanish

Craftsman

Tuscan

Residence Two
2,776 sq. ft.
4 - 5 bedrooms
3 - 4 bathrooms

## Residence Three

MASTER
BEDROOM

BONUS ROOM/
OPTIONAL
BEDROOM 6

BEDROOM 3

LAUNDRY
D W
BEDROOM 2

BEDROOM 2

**Second Floor** 