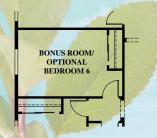

## Residence Three

MASTER
BEDROOM

BONUS ROOM/
OPTIONAL
BEDROOM 6

BEDROOM 3

LAUNDRY
D W
BEDROOM 2

BEDROOM 2

**Second Floor** 

# Options

First Floor Optional Study at Dining

First Floor Optional Enclosed Study

First Floor Optional Walk-In Pantry at Kitchen

Second Floor Optional Bedroom 6 at Bonus Room

First Floor