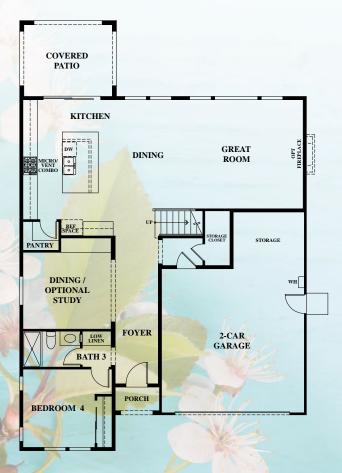

## Residence Three

MASTER
BEDROOM

BONUS ROOM/
OPTIONAL
BEDROOM 6

BEDROOM 3

LAUNDRY
D W
BEDROOM 2

BEDROOM 2

**Second Floor** 

# Options

First Floor Optional Study at Dining

First Floor Optional Enclosed Study

First Floor Optional Walk-In Pantry at Kitchen

Second Floor Optional Bedroom 6 at Bonus Room

First Floor