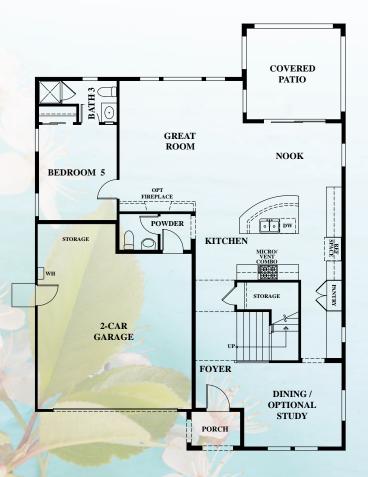

Spanish

Craftsman

Tuscan

Residence One 2,631 sq. ft. 3 – 5 bedrooms 3 bathrooms

## Residence One

First Floor

**Second Floor** 

# Options

Second Floor Optional Bedroom 5 at Loft

First Floor Optional Bedroom 4 at Study

Spanish

Craftsman

Tuscan

Residence Two
2,776 sq. ft.
4 - 5 bedrooms
3 - 4 bathrooms