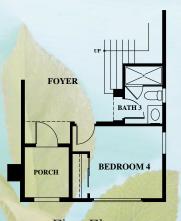

# Options

Second Floor Optional Bedroom 5 at Loft

First Floor Optional Bedroom 4 at Study

Spanish

Craftsman

Tuscan

Residence Two
2,776 sq. ft.
4 - 5 bedrooms
3 - 4 bathrooms