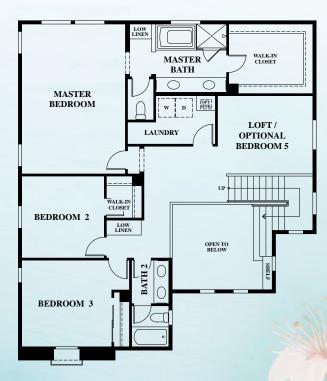

#### **DESIGN AND VALUE**

Pacific Coast Communities' architectural designs are on the leading edge, featuring innovative and functional details that add to the inherent value, timelessness and quality of our homes. The neighborhoods we create are carefully and conscientiously planned to provide the best living environments possible for you and your family.

### **CUSTOMER SERVICE AND COMMITMENT**

Pacific Coast Communities' greatest commitment is to you, the homeowner, and to making sure that you are fully satisfied with your new home. Our exceptional customer service program provides the friendly, quality service and the solid dedication that make this possible.





Spanish



Craftsman



Tuscan

Residence One 2,631 sq. ft. 3 – 5 bedrooms 3 bathrooms

## Residence One



First Floor



**Second Floor** 

# Options



Second Floor Optional Bedroom 5 at Loft



First Floor Optional Bedroom 4 at Study



Spanish



Craftsman



Tuscan

Residence Two
2,776 sq. ft.
4 - 5 bedrooms
3 - 4 bathrooms

## Residence Two



First Floor



**Second Floor** 



First Floor Optional Study at Dining

# Options



Second Floor Optional Bathroom 4



Second Floor Optional Bedroom 5 at Loft



First Floor
Veranda on Select Lots
(See Sales Associate for more information)



Spanish



Craftsman



Tuscan

Residence Three 2,896 sq. ft. 5 - 6 bedrooms 3.5 bathrooms

## Residence Three



MASTER
BEDROOM

BONUS ROOM/
OPTIONAL
BEDROOM 6

BEDROOM 3

LAUNDRY
D W
BEDROOM 2

BEDROOM 2

**Second Floor** 

# Options



First Floor Optional Study at Dining



First Floor Optional Enclosed Study



Fir