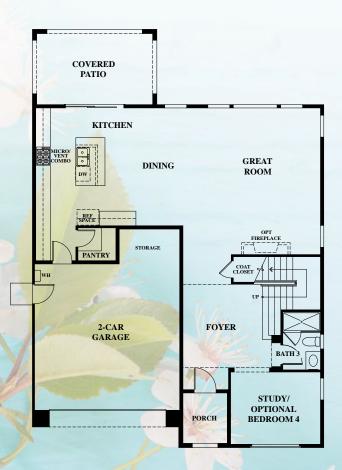

Spanish

Craftsman

Tuscan

Residence One 2,631 sq. ft. 3 – 5 bedrooms 3 bathrooms

## Residence One

First Floor

**Second Floor** 